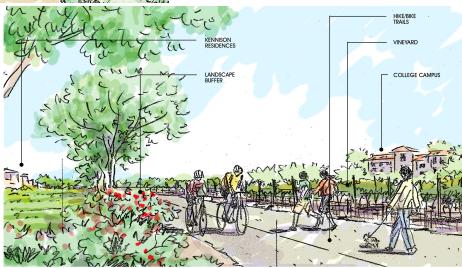

mpus Retail

### Residential

70 acres variety of products on lots friendly to single story (active senior) homes

### **Bottom Land**

80 acres Habitat Open Space Public Access to River Storm retention facility Vineyard? Fields?

### EVOC moved to off-site facility PSA classroom curriculum in core campus

Environmental curriculum



















# **Entries** and Gateways



**Pathways** 

# **Main Campus** Roadway Edges















San Joaquin Delta Community College Lodi Master Plan



# **Building Types**

























San Joaquin Delta Community College

Lodi Master Plan



Campus Identification along Highway 12













**Academic Core** 







# **Campus Central Green**



Campus Lawn and Research Vineyard





# Pathways and Edges



# **Multi-use Pathways**



Development Greenbelt





# **Observation Deck**



**Activity Venue** 













# San Joaquin Delta College