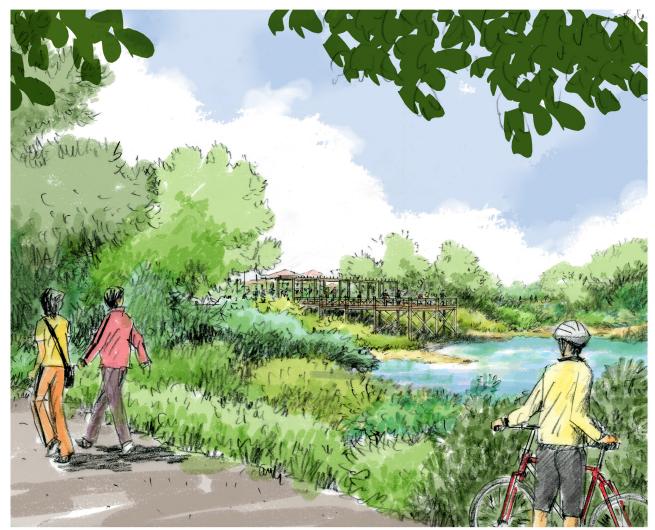

# **Observation Deck**

**Activity Venue** 

### **Bottom Land**

80 acres Habitat Open Space Public Access to River Storm retention facility Vineyard? Fields?