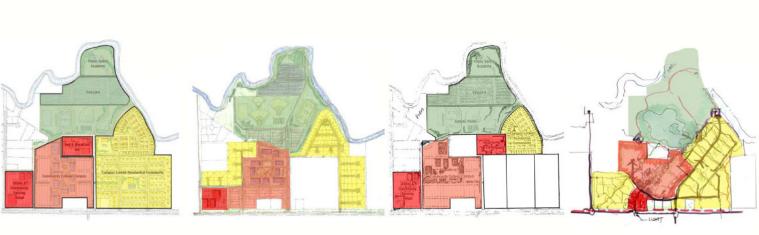

# **Evolution of the Plan**

### **Initial Concept**

Core Campus 45 acres

### Commercial

17 acres Visitor & Community Serving Retail Hospitality

### Residential

75 acres campus linked residential

### **Bottom Land**

85 acres Vineyard Athletic Fields Public Safety Academy

### **Revised Concept**

Core Campus 40 acres

### Commercial

8 acres Neighborhood Retail

### Residential

60 acres larger lot products

### **Bottom Land**

85 acres Parking Vineyard Athletic Fields

### Revised Concept Based on Available Land

Core Campus 45 acres

### Residential

20 acres campus linked residential

### **Revised Concept from May 8 Workshop**

### Core Campus 40 acres

40 acres

### Commercial

6 acres Neighborhood and Campus Retail

### Residential

70 acres variety of products on lots friendly to single story (active senior) homes

### **Bottom Land**

80 acres Habitat Open Space Public Access to River Storm retention facility Vineyard? Fields?

### EVOC moved to off-site facility PSA classroom curriculum in core campus

Environmental curriculum