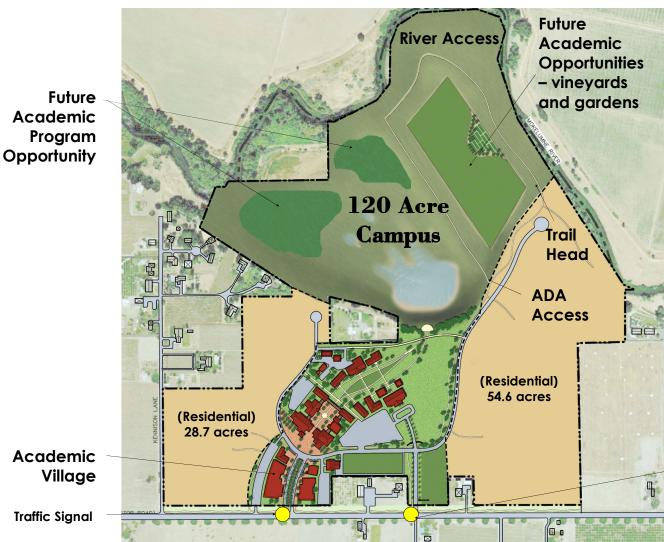

### **Revised Concept from May 8 Workshop**

### Core Campus 40 acres

40 acres

### Commercial

6 acres Neighborhood and Campus Retail

### Residential

70 acres variety of products on lots friendly to single story (active senior) homes

### **Bottom Land**

80 acres Habitat Open Space Public Access to River Storm retention facility Vineyard? Fields?

### EVOC moved to off-site facility PSA classroom curriculum in core campus

Environmental curriculum