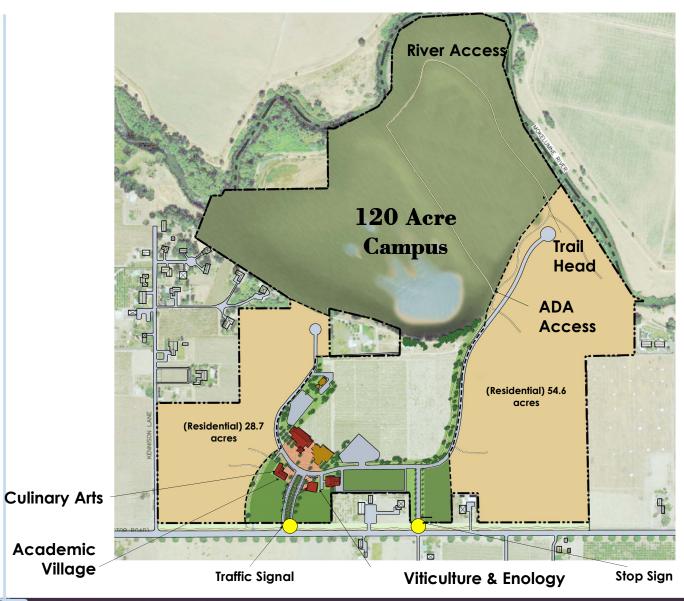

### **Bottom Land**

80 acres Habitat Open Space Public Access to River Storm retention facility Vineyard? Fields?

### EVOC moved to off-site facility PSA classroom curriculum in core campus

Environmental curriculum